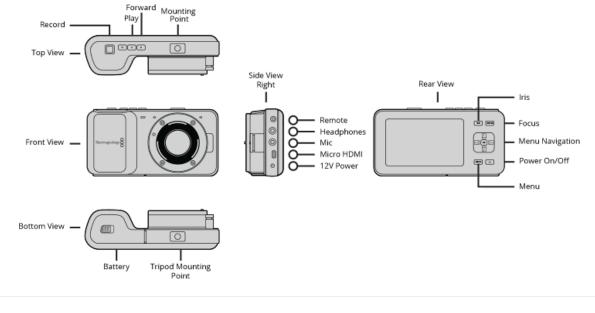

# Iris Control

Iris button automatically adjusts the lens iris settings so no pixel is clipped in film mode. Scene average auto exposure in video mode.

Lens Mount Active MFT

Screen Dimensions 3.5" and 800 x 480 resolution.

Screen Type Integrated LCD.

Metadata Support

#### Controls

4 way directional controller for navigating menus and entering metadata. Push buttons for recording and transport control.

Microphone Integrated stereo microphone.

Speaker Integrated mono speaker.

### Mounting Options

 $1 \times 1/4$ "-20 UNC thread mounting point on top of camera.  $1 \times 1/4$ "-20 UNC thread tripod mount. Focus Focus button turns on peaking.

Automatic camera data and user data such as shot number, filenames and keywords.

# Storage Features Storage Type

Removable SDXC, SDHC cards.

Storage Format SD card can be formatted in either exFAT or HFS+

# Connections

HDMI Video Output 1 x Micro HDMI Type D output.

Analog Audio Input 1 x 3.5mm stereo audio.

#### Analog Audio Output

1 x 3.5mm stereo jack headphone output.

HDMI Audio Output 2 channels 48 kHz and 24 bit.

#### Remote Control

1 x 2.5mm LANC for Rec Start/Stop, Iris Control and Focus.

#### Computer Interface

USB 2.0 mini B port for software updates and configuration.

# Power Requirements

External Power 1 x 0.7mm DC Jack for power and battery charging.

Mac OS X 10.8 Mountain Lion or

later.

#### Power

Removable, rechargeable Lithium Ion battery for EN-EL20, 12V-20V DC port for external power and battery recharging.